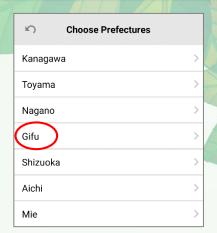

# Select your area

Please select addresses in order from prefecture.

#### Gifu Kaizu City

Kaizu-cho

Takasumachi • Takası

If there is no mistake, I get garbage collection pattern. Are you sure?