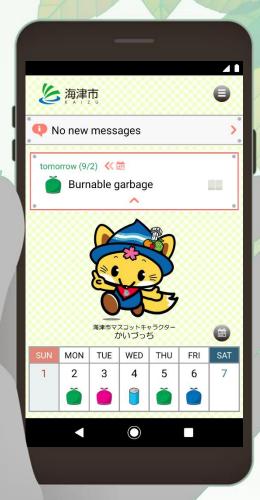

### **CALENDAR**

- Once you set your residential area, you can check the calendar with the designated collection days for your neighborhood.
- · Push notifications will remind you about collection days.

## NOTIFICATION FUNCTION

· You can confirm information about recyclables and garbage.

[Contact information]