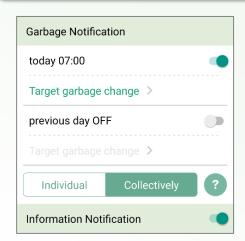

# **Setting Push Notifications**

Please top (Menu) → (Setting) and then enable the push notifications from the app. You can also select the time you wish to receive the reminder.

If you enable the app to send you notices, you will be able to receive information sent by Kaizu City about the garbage.